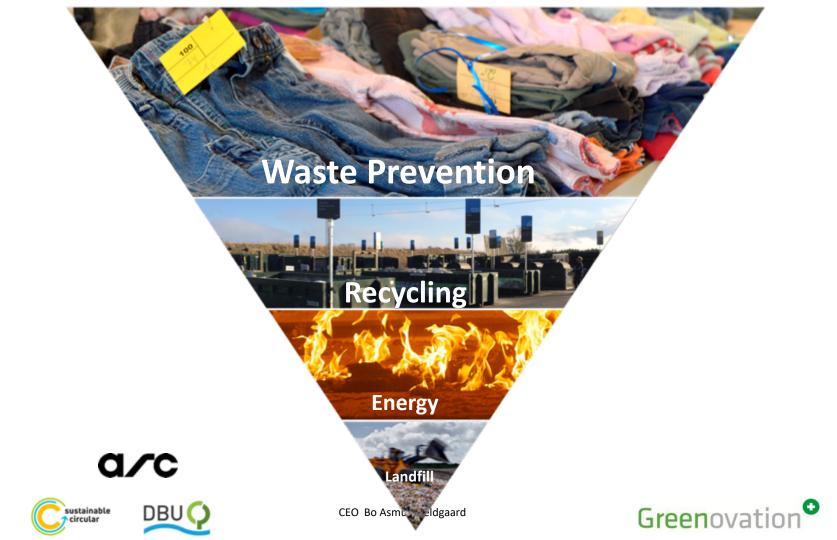

### WASTE AS A RESSOURCE - NEW BUSINESSES

Big businesses: biogas, fertilizer, construction materials, metal, chemical waste, glass, plastic.... Small businesses: repairing, products made of materials from recycle stations

### **ENERGY TRANSITION AMONG COPENHAGENERS**

- Dialogue with Copenhageners to motivate them to optimize for green solutions
- Climate consultancy to citizens
- Energy retrofitting
- Installation of solar panels on buildings
- New means of transport
- Ownership by purchasing wind
- Better waste management
- Urban renewal
- Special program for children and schools