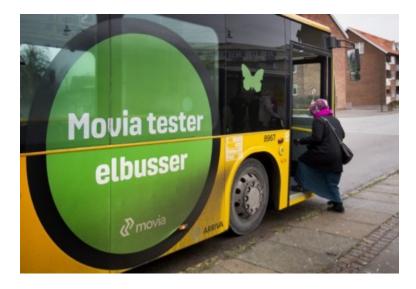

#### MAIN INITIATIVES

- On the way to being the world's best city for cyclists
  - PLUSnet of cycle tracks with three lanes
  - Cycle Super Highways
- Cars on electricity, hydrogen and biofuels
  - Development and demonstration projects
  - Electric charging points and hydrogen filling stations
- Wider use of public transport
  - Experiments with electricity and biofuels in buses
- Intelligent traffic management improves traffic flow