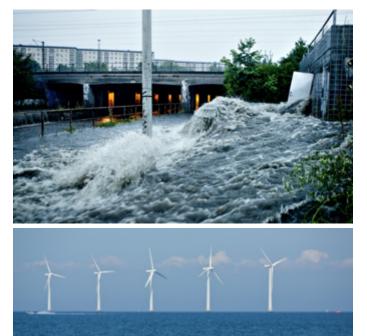

#### The changing weather moves people

- Big floodings
- Storms
- Hot summer 2018 3,5 months without rain

#### MAIN INITIATIVES

- 100 wind turbines before 2025; onshore and offshore
- Production of heat and power based on biomass
- Geothermal, heatpumps and solar heat

- Waste in the energy system
  - New high-tech waste treatment centre
  - Recycling of plastic and organic waste