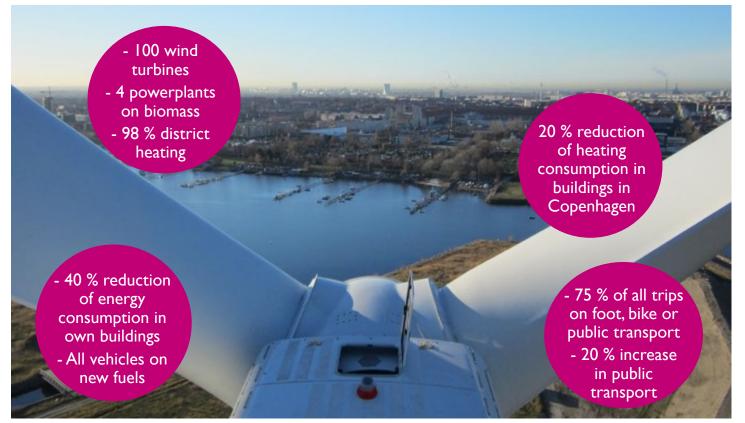

### **ENERGY PRODUCTION**

#### MAIN INITIATIVES

- 100 wind turbines before 2025; onshore and offshore
- Production of heat and power based on biomass
- Geothermal, heatpumps and solar heat

- Waste in the energy system
  - New high-tech waste treatment centre
  - Recycling of plastic and organic waste

### MOBILITY

#### MAIN INITIATIVES

- On the way to being the world's best city for cyclists
  - PLUSnet of cycle tracks with three lanes
  - Cycle Super Highways
- Cars on electricity, hydrogen and biofuels
  - Development and demonstration projects
  - Electric charging points and hydrogen filling stations
- Wider use of public transport
  - Experiments with electricity and biofuels in buses
- Intelligent traffic management improves traffic flow