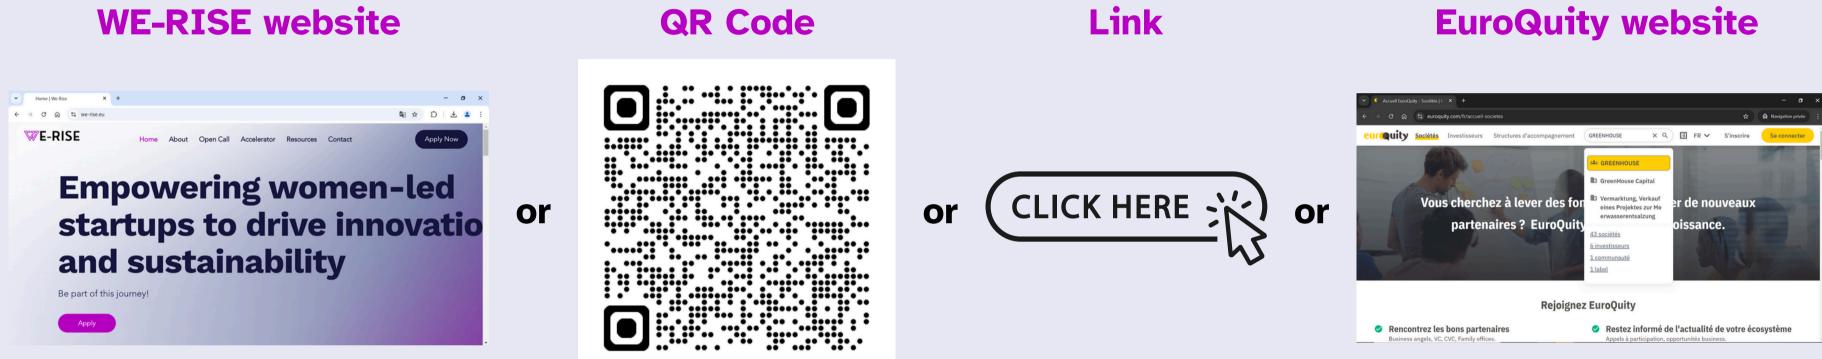

## STEP 1 Find the "GREENHOUSE" Community on EUROQUITY platform

- 1. Click here or search on internet
- 2. Click on "Apply Now"
- 3. Go to the end of the page and click on "Register on **EuroQuity and accept** the invitation"

Scan this QR Code with your **phone** 

**Click** on the image above with your computer mouse

### 1. Click here or search on internet

2. Tape "GREENHOUSE" in the searching bar