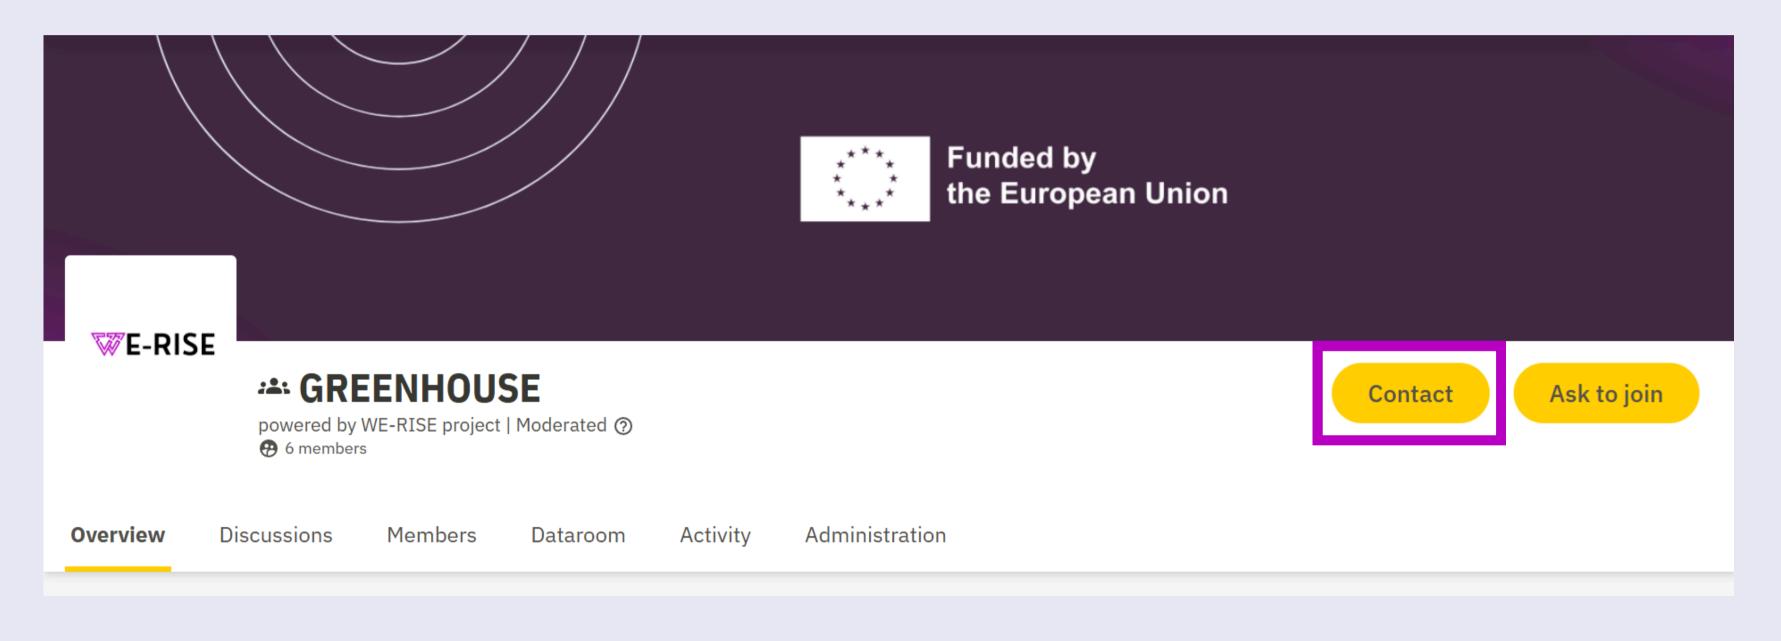

## STEP 1 Find the "GREENHOUSE" Community on EUROQUITY platform

- 1. Click here or search on internet
- 2. Click on "Apply Now"
- 3. Go to the end of the page and click on "Register on **EuroQuity and accept** the invitation"

### STEP 3 **Apply to join the "GREENHOUSE" Community**

A **first eligibilty check** will be done by the EuroQuity team before accepting you on the community.