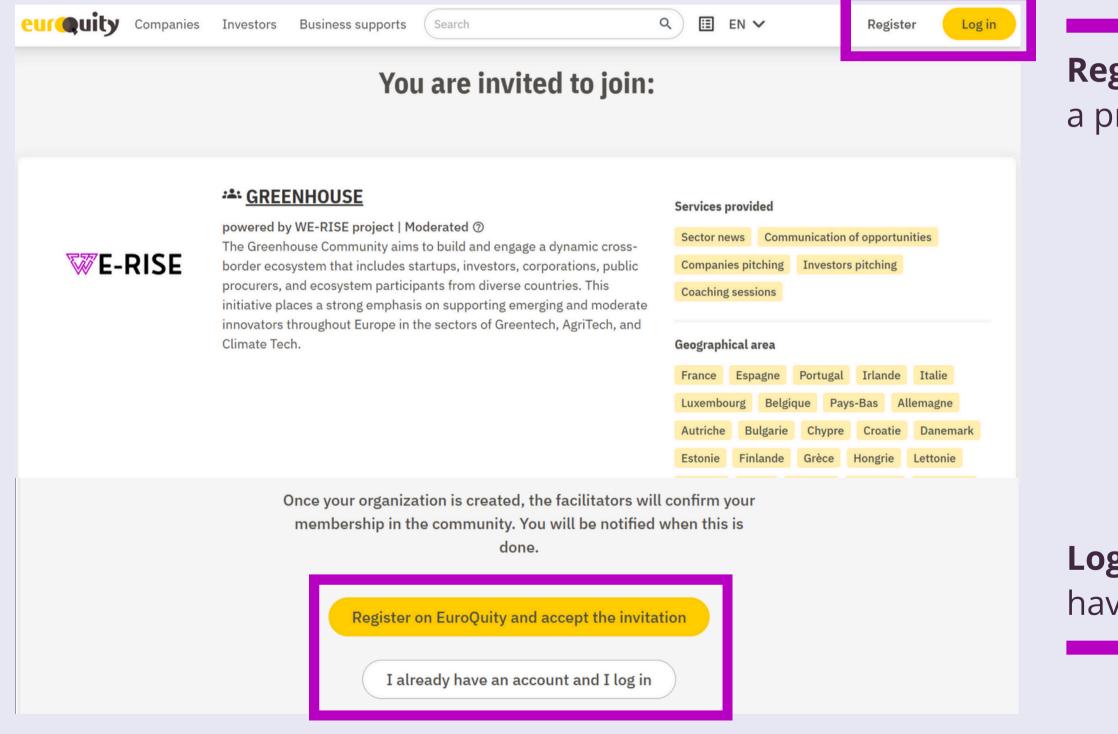

## **Register** by creating a profile

## **Log In** if you already have an account

| Créez un compte<br>Vous avez déjà un compte ? <u>Se c</u> | onnecter |
|-----------------------------------------------------------|----------|
| Les champs suivis d'un * sont obligatoires                |          |
| Nom *                                                     |          |
| Entrer votre nom                                          |          |
|                                                           |          |
| Prénom *                                                  |          |
|                                                           |          |
| Entrer votre prénom                                       |          |
| Entrer votre prénom<br>Adresse email *                    |          |
| Adresse email *                                           |          |
| Adresse email *                                           |          |
| Adresse email *                                           |          |
| Adresse email * Entrer votre email Télephone facultatif   |          |