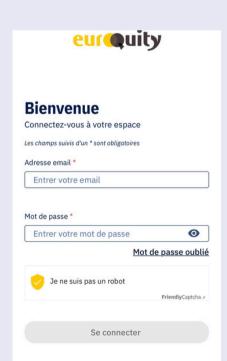

## **STEP 2** Register or Log In on EUROQUITY platform

## **Log In** if you already have an account

| Créez un compte<br>Vous avez déjà un compte ? <u>Se c</u> | onnecter |
|-----------------------------------------------------------|----------|
| Les champs suivis d'un * sont obligatoires                |          |
| Nom *                                                     |          |
| Entrer votre nom                                          |          |
|                                                           |          |
| Prénom *                                                  |          |
|                                                           |          |
| Entrer votre prénom                                       |          |
| Entrer votre prénom<br>Adresse email *                    |          |
| Adresse email *                                           |          |
| Adresse email *                                           |          |
| Adresse email *                                           |          |
| Adresse email * Entrer votre email Télephone facultatif   |          |