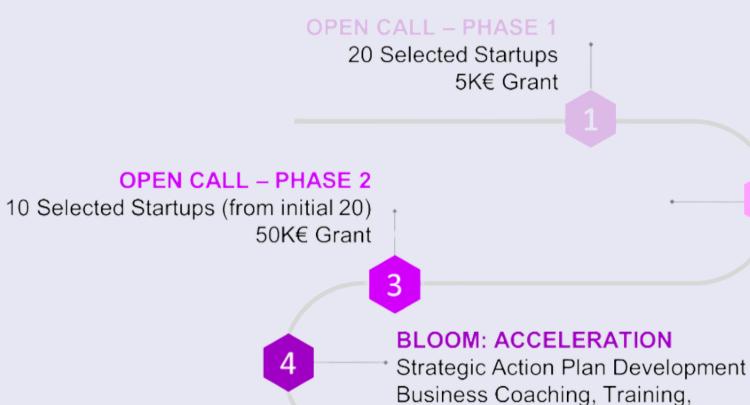

# Program promises

**1.2***M* €

40

distributed

Matchmaking

#### NURTURE: CULTIVATING STRATEGY

Strategic Action Plan Development Business Coaching, Training

5

Networking Connecting with investors

### **PHASE 1 - Nurture**

1

**3-month phase** for 20 startups to **cultivate strategy and empowerment**.

Key components:

- Develop a tailored **Strategic Action Plan** (SAP)
- Workshops on investment readiness, market expansion, development, and regulatory frameworks
- Access to Learning Nuggets library
- Dedicated **business coaching**
- **Peer learning** through roundtables and review session

### **PHASE 2 - Bloom**

**4-month acceleration** for 10 startups implementing SAPs.

### Focus on:

2

- Product development, market expansion, investor engagement
- 1:1 business coaching
- Advanced workshops, fireside chats, Q&A sessions
- Investor matchmaking service
- Networking and market exposure through matchmaking sessions and Investor Demo Day