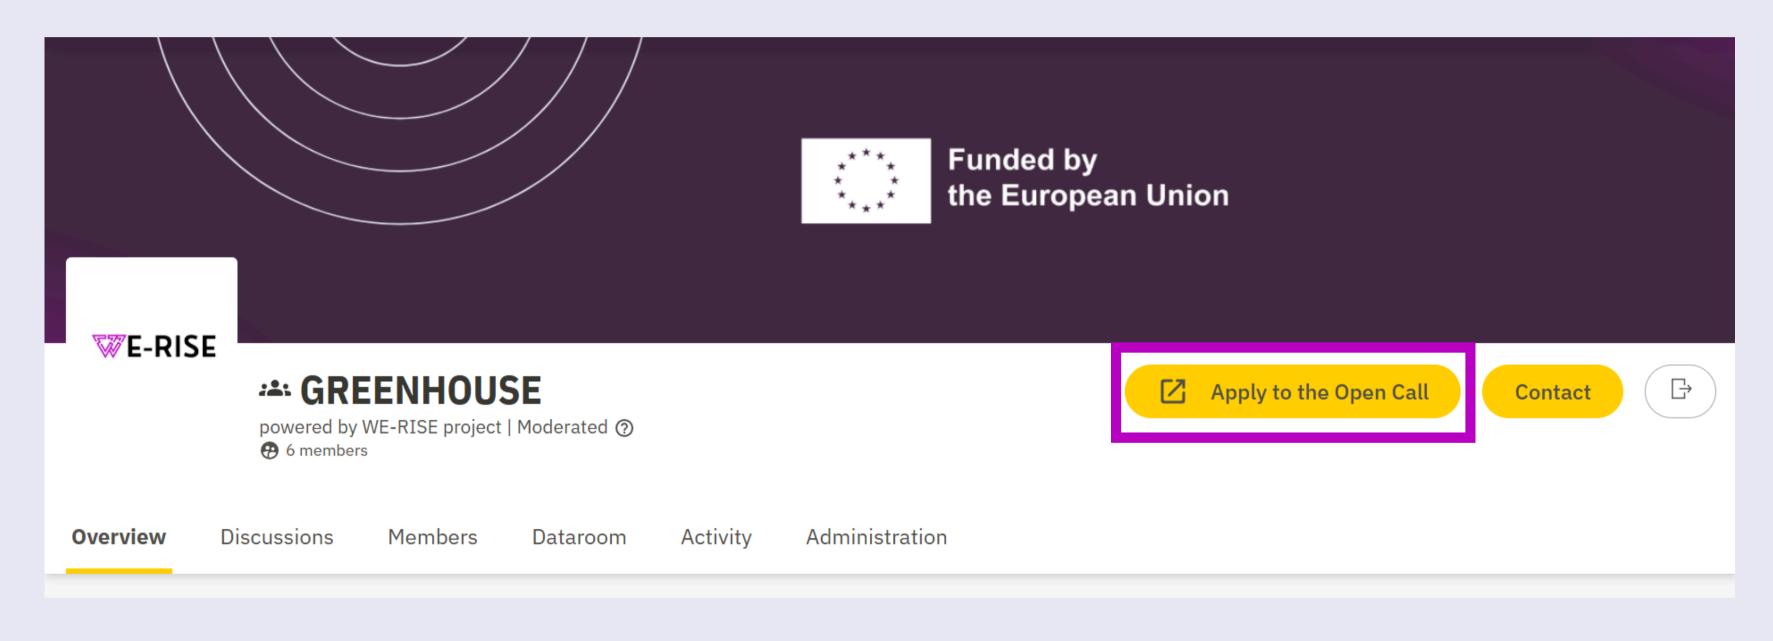

### **STEP 4** Access the Open Call application form

Once you have been approuved in to the "GREENHOUSE" community, you can "Apply to the Open Call"