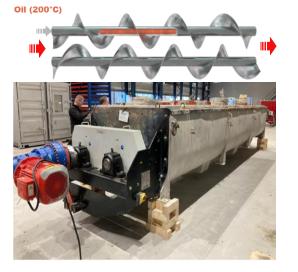

### Low Emission<sup>2</sup> Asphalt Pavement (2013-2016)

Circular: 95% reuse

Provincie Noord-Brabant

Climate neutral / CO<sub>2</sub> : 105°C Emissions: Indirect Heating & Noise Reducing PA Quality / durability: Control over composition & ingredient (