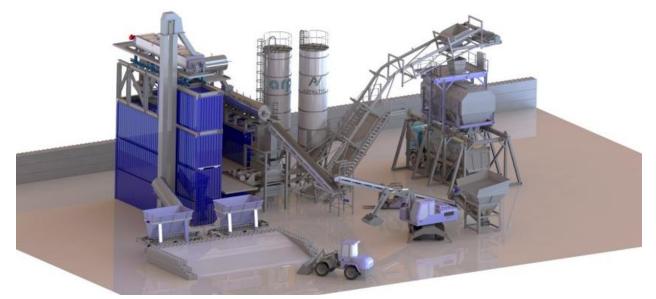

### Low Emission<sup>2</sup> Asphalt Pavement (2013-2016)

Circular: 95% reuse

Provincie Noord-Brabant

Climate neutral / CO<sub>2</sub> : 105°C Emissions: Indirect Heating & Noise Reducing PA Quality / durability: Control over composition & ingredient (