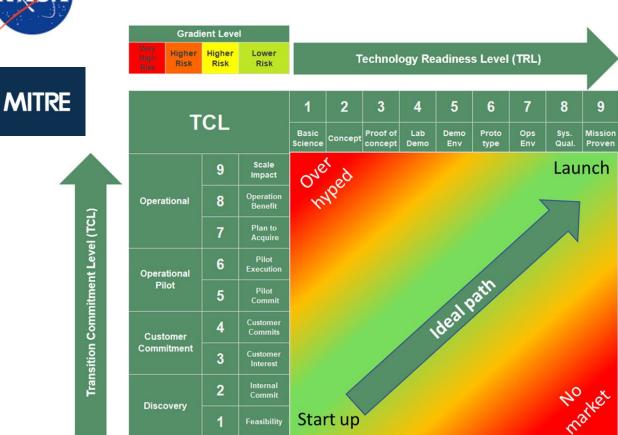

**Blind spot: TCL** 

1

Focus on TRL, Technology Readiness Level.

Little attention for TCL Transition Commitment Level.

"A multi-dimensional framework that manages the execution and technical readiness of a project, as well as customer commitment, is required to ensure a project's ultimate success."