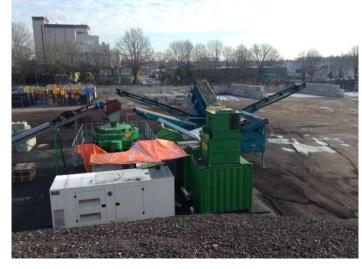

### Low Emission<sup>2</sup> Asphalt Pavement (2013-2016)

Circular: 95% reuse

Provincie Noord-Brabant

Climate neutral / CO<sub>2</sub> : 105°C Emissions: Indirect Heating & Noise Reducing PA Quality / durability: Control over composition & ingredient (